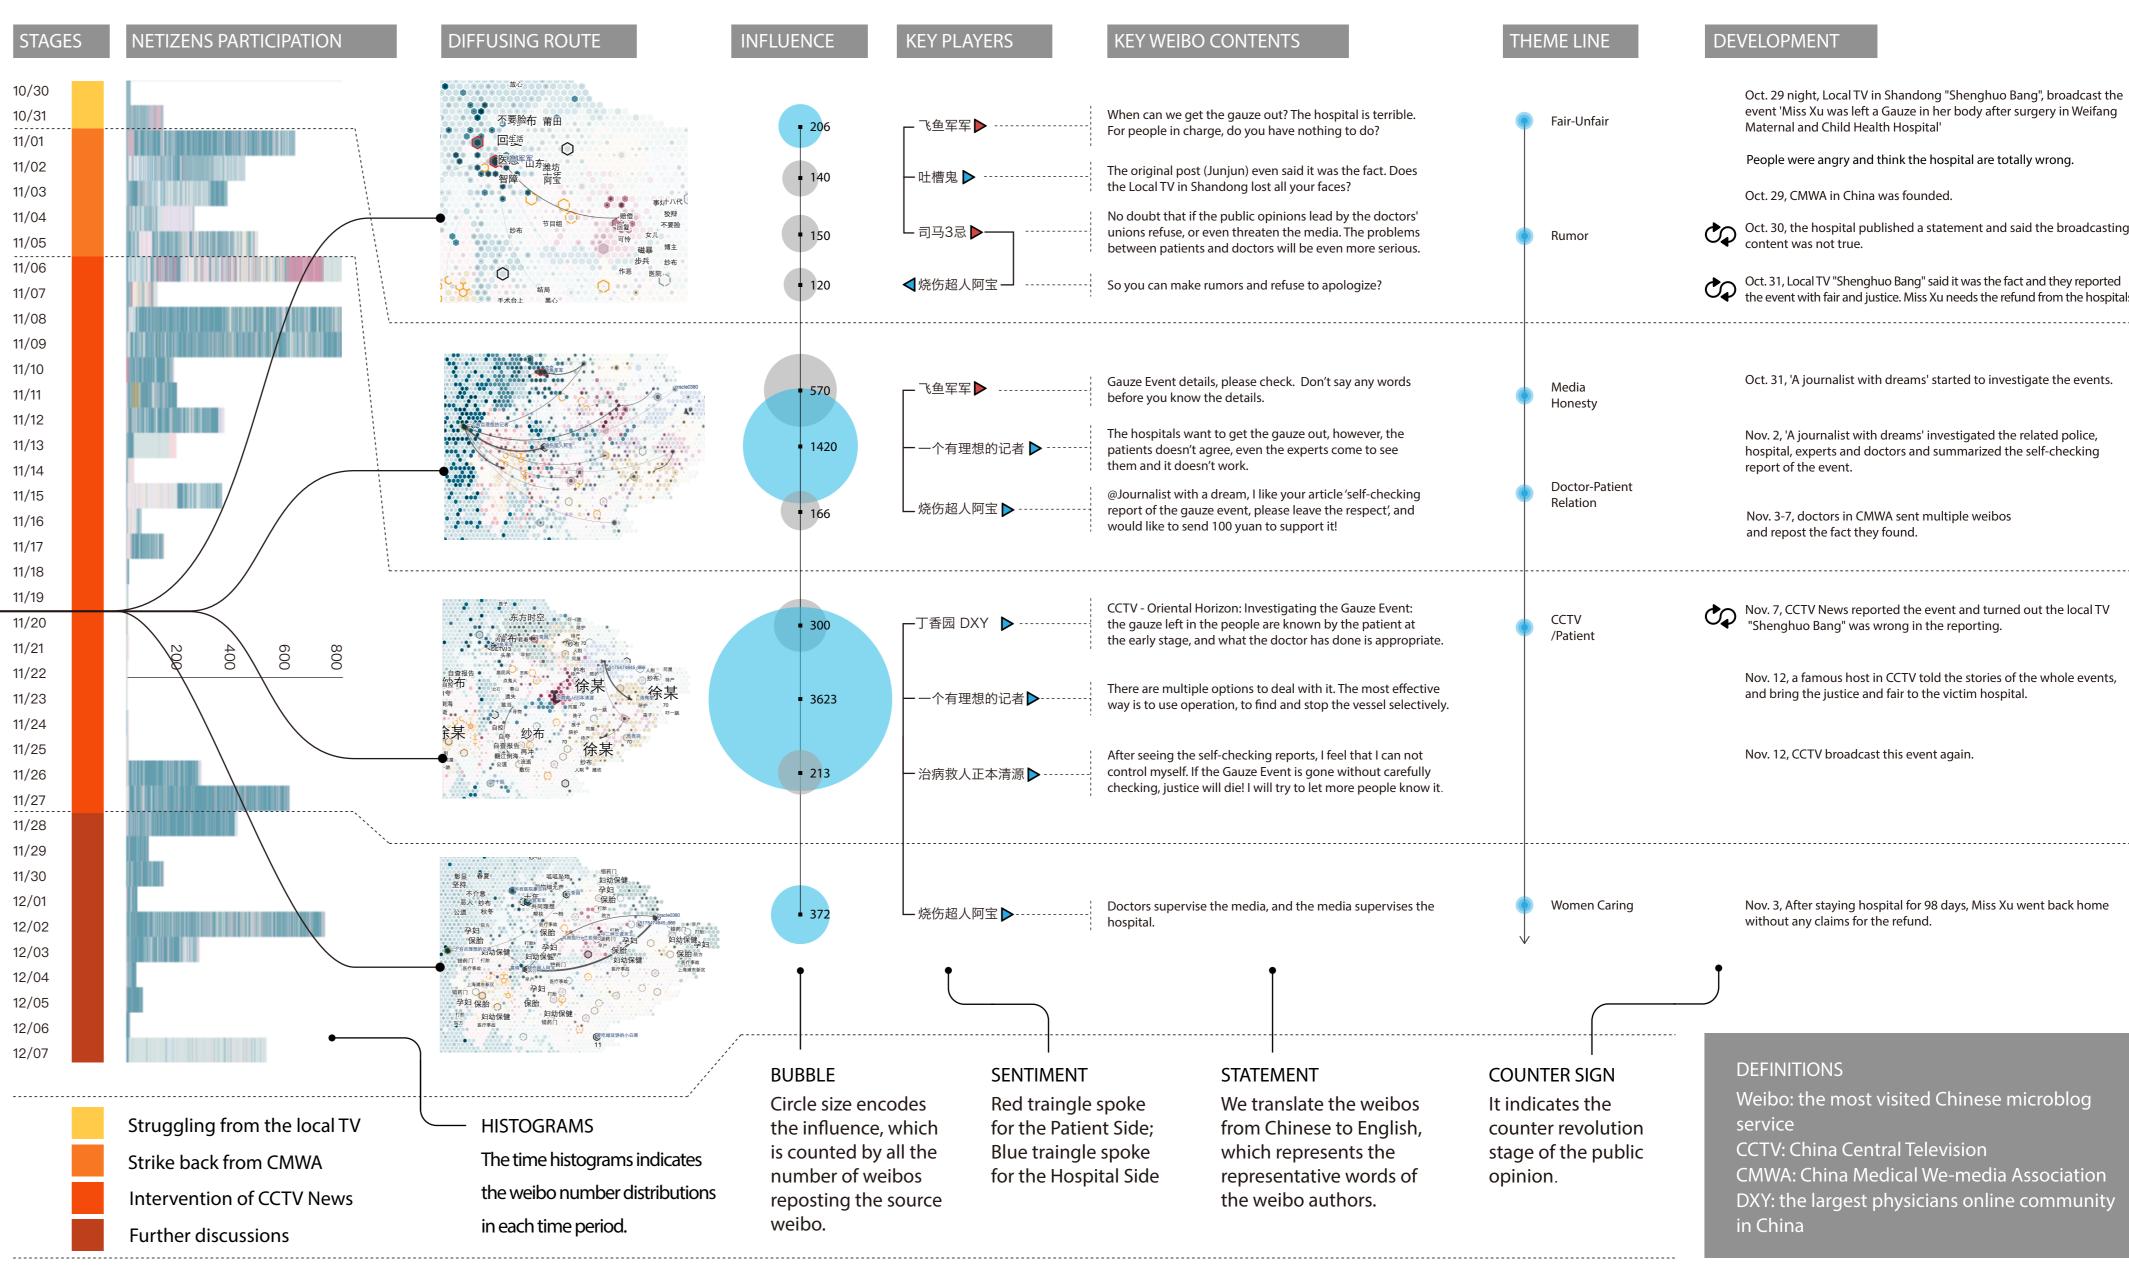

## **EVENT OVERVIEW** PEOPLE: 6963 WEIBOS: 9626

| after surgery in Weifang                                     |
|--------------------------------------------------------------|
| re totally wrong.                                            |
| and said the broadcasting                                    |
| the fact and they reported<br>the refund from the hospitals. |
|                                                              |
| o investigate the events.                                    |
| ed the related police,<br>zed the self-checking              |
|                                                              |
| eibos                                                        |
| eibos                                                        |
|                                                              |
| turned out the local TV                                      |
| turned out the local TV<br>ing.<br>ries of the whole events, |
| turned out the local TV<br>ing.<br>ries of the whole events, |
| turned out the local TV<br>ing.<br>ries of the whole events, |
| turned out the local TV<br>ing.<br>ries of the whole events, |