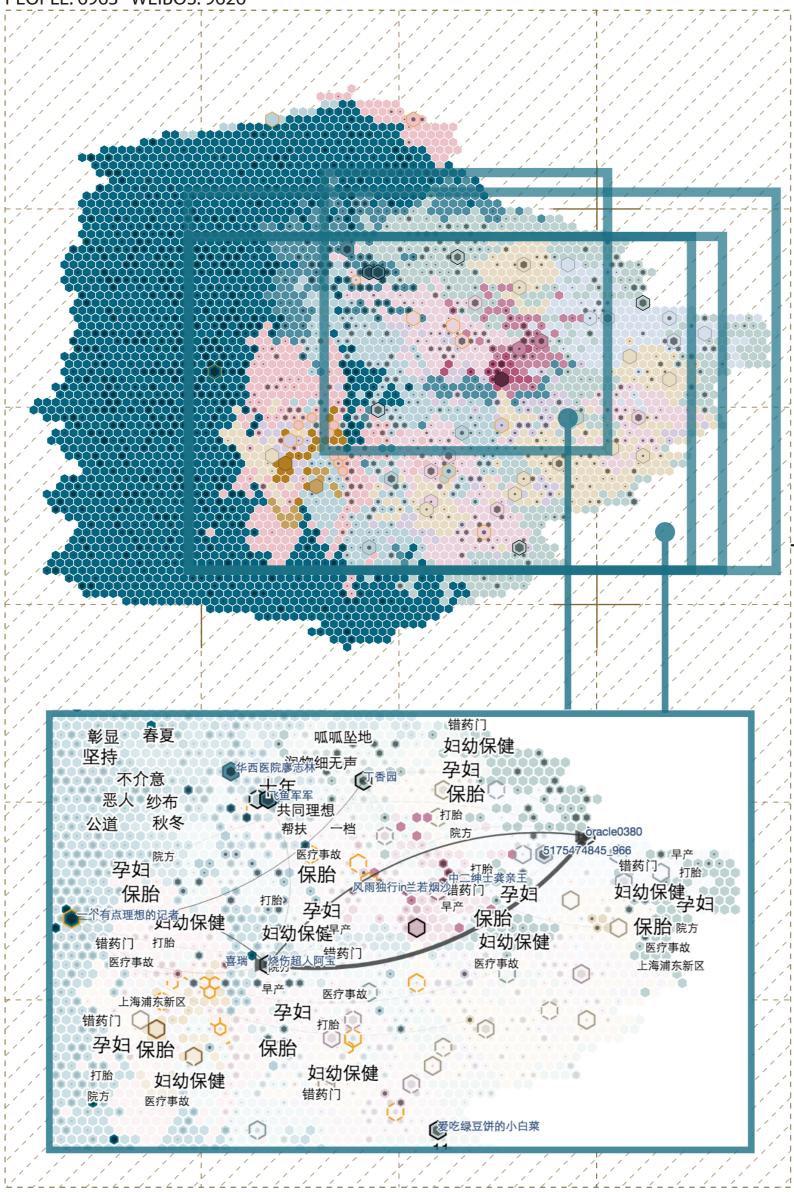

## **EVENT OVERVIEW** PEOPLE: 6963 WEIBOS: 9626

| after surgery in Weifang                                     |
|--------------------------------------------------------------|
| re totally wrong.                                            |
| and said the broadcasting                                    |
| the fact and they reported<br>the refund from the hospitals. |
|                                                              |
| o investigate the events.                                    |
| ed the related police,<br>zed the self-checking              |
|                                                              |
| eibos                                                        |
| eibos                                                        |
|                                                              |
| turned out the local TV                                      |
| turned out the local TV<br>ing.<br>ries of the whole events, |
| turned out the local TV<br>ing.<br>ries of the whole events, |
| turned out the local TV<br>ing.<br>ries of the whole events, |
| turned out the local TV<br>ing.<br>ries of the whole events, |