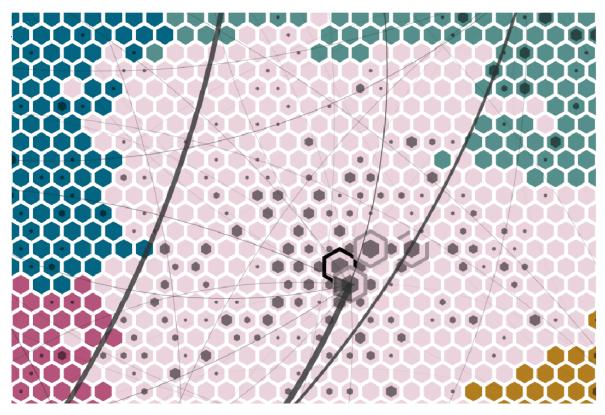

## **BASIC STRUCTURE**

- Outside hexagon: Key player(s) with influence Inside hexagon: Encoding the weibo count
- Key Player(s) with high inner-community influence
- Single User with a small number of weibos
- Group of users with a large number of weibos
- Aggregated Reposting links  $\rightarrow$